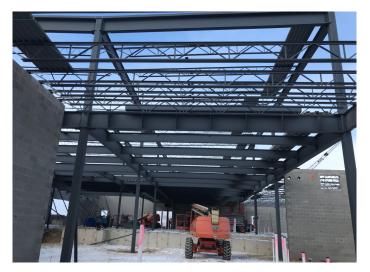

## **PROGRESS TO DATE:**

- Setting Steel Beams, Joist, Decking and Detailing in the Administration, Kitchen and CTE Areas.
- Precast Paneling on the West Walls of the CTE, Administration and Gymnasium.
- Structural Masonry Walls in the Classroom Area.
- In Wall Electrical & Plumbing Rough-ins.
- Forming & Pouring Auditorium Foundation Footings.

Date: 01/24/2025

Steel Beams, Joist, Decking & Detailing in the Administration Area

Precast Wall Paneling, Administration & CTE West Elevation

Laying Block for Structural Wall in the Classroom Area

Forming & Pouring Gymnasium Buttress Wall